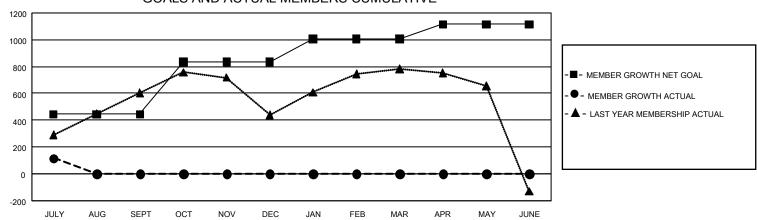

## GOALS AND ACTUAL MEMBERS CUMULATIVE

| DROPPED CLUBS: 1 |     | 108 CLUBS OF 425 ADDED 1 OR MORE NEW MEMBERS | GENDER DISTRIBUTION             |                |       |
|------------------|-----|----------------------------------------------|---------------------------------|----------------|-------|
|                  |     |                                              | MALE                            | 8,166 (67.54%) |       |
|                  |     |                                              | FEMALE                          | 3,925 (32.46%) |       |
| DROPPED MEMBERS  |     |                                              |                                 |                |       |
| DECEASED         | 8   | CLICK HERE FOR CUMULATIVE                    | TOTAL FAMILY UNIT MEMBERS       |                | 1,458 |
| CLUB CANCELLED 0 |     | MEMBERSHIP DATA                              |                                 |                |       |
| OTHER            | 188 |                                              | FAMILY MEMBERS PAYING HALF DUES |                | 806   |
| TOTAL            | 196 |                                              |                                 |                |       |

## GMT Constitutional Area 5 - E, Group N

REPORT DOES NOT INCLUDE CLUBS IN UNDISTRICTED AREAS.

| Clubs                 |               |           |               | Members               |                        |                         |                                                    |  |
|-----------------------|---------------|-----------|---------------|-----------------------|------------------------|-------------------------|----------------------------------------------------|--|
| RESULTS FOR 2020-2021 |               |           |               | RESULTS FOR 2020-2021 |                        |                         |                                                    |  |
| QUARTER               | NEW CLUB GOAL | NEW CLUBS | DROPPED CLUBS | QUARTER MEME          | BER GROWTH NET<br>GOAL | MEMBER GROWTH<br>ACTUAL | DROPPED<br>MEMBERS ACTUAL<br>(including transfers) |  |
| JULY/AUG/SEPT         | 15            | 1         | 1             | JULY/AUG/SEPT         | 445                    | 336                     | 196                                                |  |
| OCT/NOV/DEC           | 15            | 0         | 0             | OCT/NOV/DEC           | 390                    | 0                       | 0                                                  |  |
| JAN/FEB/MAR           | 15            | 0         | 0             | JAN/FEB/MAR           | 170                    | 0                       | 0                                                  |  |
| APR/MAY/JUNE          | 3             | 0         | 0             | APR/MAY/JUNE          | 110                    | 0                       | 0                                                  |  |