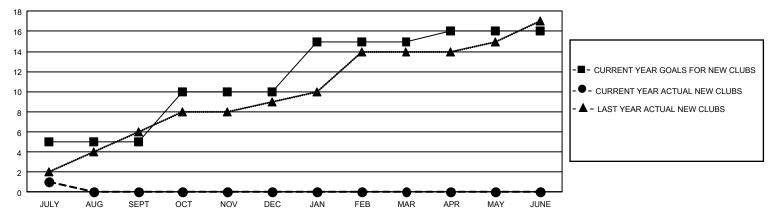

## GOALS AND ACTUAL NEW CLUBS CUMULATIVE

## GMT Constitutional Area 5 - E, Group N

REPORT DOES NOT INCLUDE CLUBS IN UNDISTRICTED AREAS.

| Clubs                 |               |           |               | Members               |                        |                         |                                                    |  |
|-----------------------|---------------|-----------|---------------|-----------------------|------------------------|-------------------------|----------------------------------------------------|--|
| RESULTS FOR 2020-2021 |               |           |               | RESULTS FOR 2020-2021 |                        |                         |                                                    |  |
| QUARTER               | NEW CLUB GOAL | NEW CLUBS | DROPPED CLUBS | QUARTER MEME          | BER GROWTH NET<br>GOAL | MEMBER GROWTH<br>ACTUAL | DROPPED<br>MEMBERS ACTUAL<br>(including transfers) |  |
| JULY/AUG/SEPT         | 15            | 1         | 1             | JULY/AUG/SEPT         | 445                    | 336                     | 196                                                |  |
| OCT/NOV/DEC           | 15            | 0         | 0             | OCT/NOV/DEC           | 390                    | 0                       | 0                                                  |  |
| JAN/FEB/MAR           | 15            | 0         | 0             | JAN/FEB/MAR           | 170                    | 0                       | 0                                                  |  |
| APR/MAY/JUNE          | 3             | 0         | 0             | APR/MAY/JUNE          | 110                    | 0                       | 0                                                  |  |